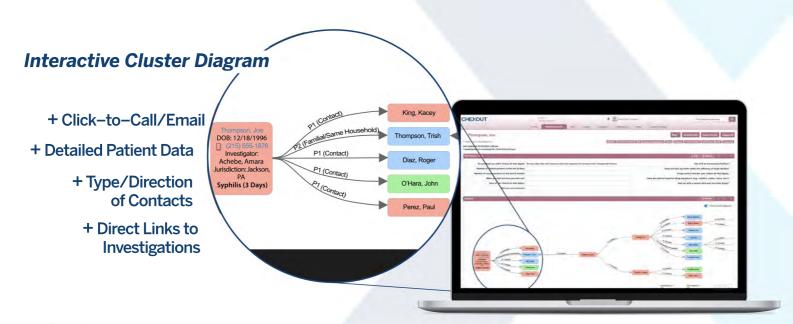

### **Supports Your Syndromic Surveillance Work**

- Alerts staff when an outbreak is detected.
- Collects places, dates, times at location and contacts reported by index patients.
- Automatically creates cluster diagrams.
- Aggregates data system–wide.
- Visualize outbreaks in your preferred format.
- Filter for exposed individuals or outbreak locations.
- Ad hoc module for emerging/unknown infections.

### **Disease Surveillance & Outbreak Detection**

Chexout supports your surveillance work. The software aggregates data in real-time and staff is alerted when an outbreak is detected. Whether you use SAS, Tableau or any other BI software, we provide a read replica server running parallel to the production server, so you have the data you need, when you need it.